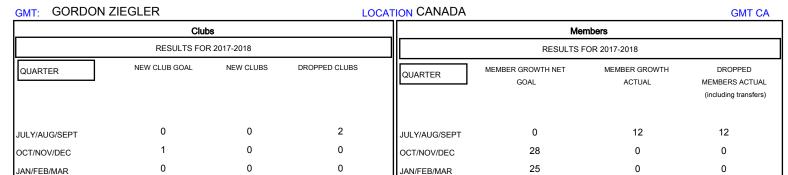

## District 5 SKS

Results as of: 08/31/2017

0

APR/MAY/JUNE

-5

0

0

| DROPPED CLUBS: 2 |    | 3 CLUBS OF 75 ADDED 1 OR MORE<br>NEW MEMBERS | GENDER DISTRIBUTION           MALE         1,279 (77.66%)           FEMALE         368 (22.34%) |     |
|------------------|----|----------------------------------------------|-------------------------------------------------------------------------------------------------|-----|
| DROPPED MEMBERS  |    |                                              | Women Percentage Fiscal Year Goal: 30%                                                          |     |
| DECEASED         | 2  | CLICK HERE FOR CUMULATIVE MEMBERSHIP DATA    | TOTAL FAMILY UNIT MEMBERS                                                                       | 207 |
| CLUB CANCELLED   | 0  |                                              |                                                                                                 | 104 |
| OTHER            | 10 |                                              | FAMILY MEMBERS PAYING HALF  DUES                                                                |     |
| TOTAL            | 12 |                                              |                                                                                                 |     |