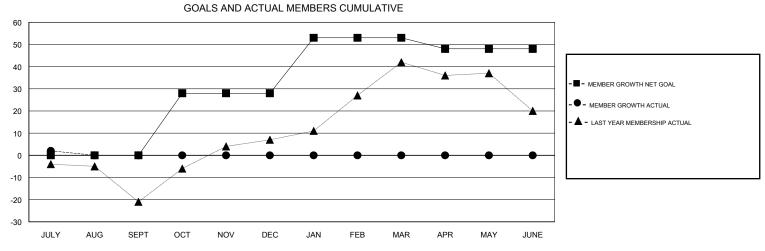

## District 5 SKS

Results as of: 08/31/2017

0

APR/MAY/JUNE

-5

0

0

| DROPPED CLUBS: 2 |    | 3 CLUBS OF 75 ADDED 1 OR MORE<br>NEW MEMBERS | GENDER DISTRIBUTION           MALE         1,279 (77.66%)           FEMALE         368 (22.34%) |     |
|------------------|----|----------------------------------------------|-------------------------------------------------------------------------------------------------|-----|
| DROPPED MEMBERS  |    |                                              | Women Percentage Fiscal Year Goal: 30%                                                          |     |
| DECEASED         | 2  | CLICK HERE FOR CUMULATIVE MEMBERSHIP DATA    | TOTAL FAMILY UNIT MEMBERS                                                                       | 207 |
| CLUB CANCELLED   | 0  |                                              |                                                                                                 | 104 |
| OTHER            | 10 |                                              | FAMILY MEMBERS PAYING HALF  DUES                                                                |     |
| TOTAL            | 12 |                                              |                                                                                                 |     |